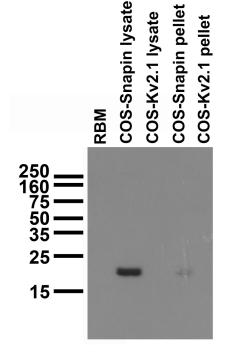

### NeuroMab Applications:

Immunoblotting, Immunohistochemistry and Immunoprecipitation

Species Reactivity: human, mouse, rat

MW: 20 kD

Immunoblot on adult rat brain membrane (RBM) and samples from transfected COS cells