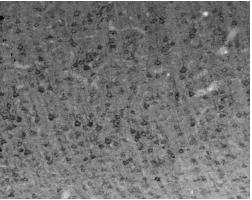

b Facility

Department of Physiology and Membrane Biology, UC Davis, Davis CA 95616 http://neuromab.ucdavis.edu neuromab@ucdavis.edu

### Anti-Snapin (SNAP25 binding protein), NeuroMab clone L8/15

#### Immunogen:

Synthetic peptide of amino acids 115-136 of human snapin (KETARRAMLDSGIYPPGSPGK;

accession number Q95295)

Rat: 95% identity (21/22 amino acids) Mouse: 95% identity (21/22 amino acids)

### Monoclonal antibody info:

Mouse strain: Balb/C Myeloma cell: SP2/0 Mouse Ig Isotype: IgG1

### NeuroMab Applications:

Immunoblotting, Immunohistochemistry and Immunoprecipitation

Species Reactivity: human, mouse, rat

MW: 20 kD

Immunoblot on adult rat brain membrane (RBM) and samples from transfected COS cells



## Adult rat hippocampus (left) and cortex (right) immunohistochemistry