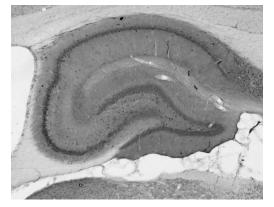

Mab Facility

Department of Physiology and Membrane Biology, UC Davis, Davis CA 95616 http://neuromab.ucdavis.edu neuromab@ucdavis.edu

### Anti-Snapin (SNAP25 binding protein), NeuroMab clone L8/15

#### Immunogen:

Synthetic peptide of amino acids 115-136 of human snapin (KETARRAMLDSGIYPPGSPGK;

accession number Q95295)

Rat: 95% identity (21/22 amino acids) Mouse: 95% identity (21/22 amino acids)

### Monoclonal antibody info:

Mouse strain: Balb/C Myeloma cell: SP2/0 Mouse Ig Isotype: IgG1

### NeuroMab Applications:

Immunoblotting, Immunohistochemistry and Immunoprecipitation

Species Reactivity: human, mouse, rat

MW: 20 kD

Immunoblot on adult rat brain membrane (RBM) and samples from transfected COS cells



## Adult rat hippocampus (left) and cortex (right) immunohistochemistry