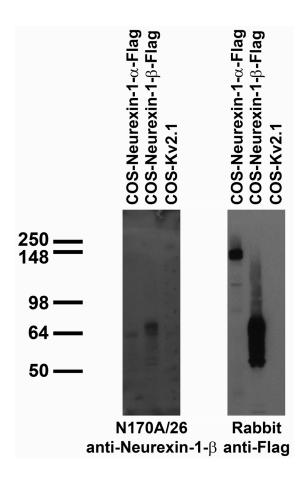

### NeuroMab Applications:

Immunocytochemistry and Immunoblot

Species Reactivity: human, mouse, rat

Does not cross-react with Neurexin-2-Beta

MW: 50 kDa

Transfected cell immunoblot: extracts of COS cells transiently transfected with Flag-tagged Neurexin-1-Alpha, Neurexin-1-Beta or untagged Kv2.1 plasmid and probed with N170A/26 TC supe (left) and rabbit anti-Flag (right).