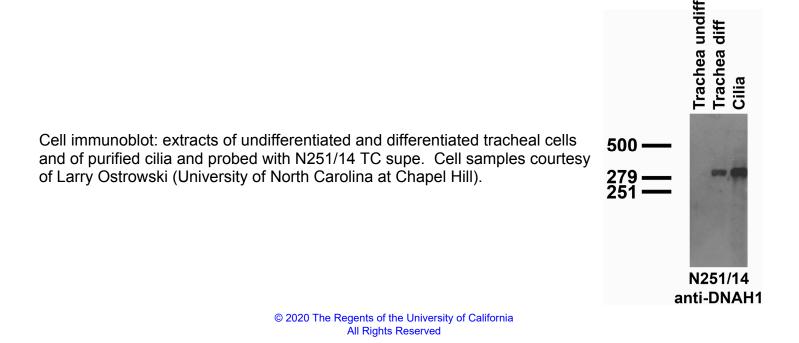

## Anti-DNAH1, NeuroMab clone N251/14

Available as TC supe (RRID: AB\_11001849)

Immunogen:

Synthetic peptide amino acids 116-132 (GPRMSQNLLRQADLDKF) of human DNAH1 (also known as Axonemal beta dynein heavy chain 1, Ciliary dynein heavy chain 1, Heat shock regulated protein 1, DHC7, DNAHC1, DIp1, HSRF-1 and KIAA1410, accession number Q9P2P7) Mouse: 88% identity (15/17 amino acids identical) Rat: 82% identity (14/17 amino acids identical)

Monoclonal antibody info: Mouse strain: Balb/C Myeloma cell: SP2/0 Mouse Ig Isotype: IgG1

NeuroMab Applications: Immunoblot

Species Reactivity: human

MW: >300 kDa