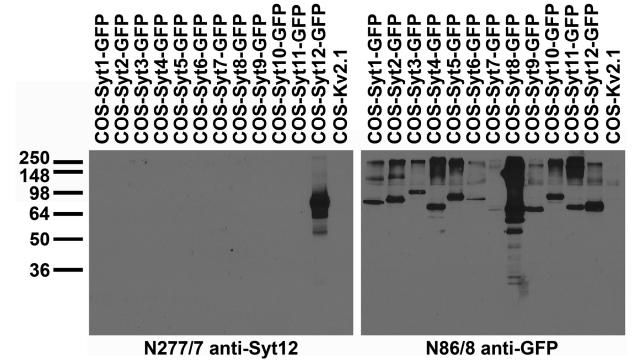

Transfected cell immunoblot: extracts of COS cells transiently transfected with GFP-tagged Synaptotagmin or untagged Kv2.1 plasmids and probed with N277/7 (left) and N86/8 (right).