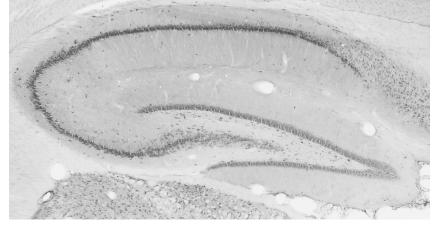

Does not cross-react with Celf6

MW: 50 kDa

Adult rat brain membrane (RBM) and low-speed pellet (RBLSP) immunoblot

anti-Celf4/Brunol4 anti-Mortalin

Adult rat hippocampus immunohistochemistry