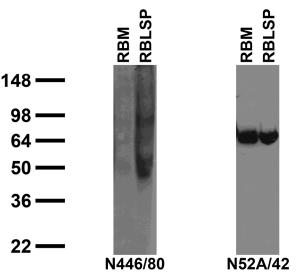

Does not cross-react with Celf6

MW: 50 kDa

Adult rat brain membrane (RBM) and low-speed pellet (RBLSP) immunoblot

anti-Celf4/Brunol4 anti-Mortalin

Adult rat hippocampus immunohistochemistry