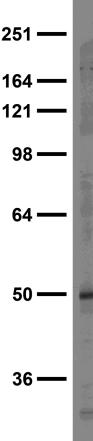

ilable as TC supe (RRID: AB\_2532046)

## Immunogen:

Fusion protein amino acids 115-208 (extracellular domain) of rat EAAC1 (also known as Excitatory amino-acid carrier 1, Excitatory amino acid transporter 3, Neuronal and epithelial glutamate transporter, Sodium-dependent glutamate/aspartate transporter 3, Solute carrier family 1 member 1, Eaat3 and Slc1a1, accession number P51907)
Mouse: 94% identity (89/94 amino acids identical)
Human: 84% identity (80/95 amino acids identical)
<50% identity with GLT1/EAAT2/SLC1A2</li>

Monoclonal antibody info: Mouse strain: Balb/C Myeloma cell: SP2/0 Mouse Ig Isotype: IgG2b

<u>NeuroMab Applications:</u> Immunoblot, Immunocytochemistry and Immunohistochemistry

Species Reactivity: rat, mouse, human

MW: 50-60 kDa

Adult rat brain membrane immunoblot