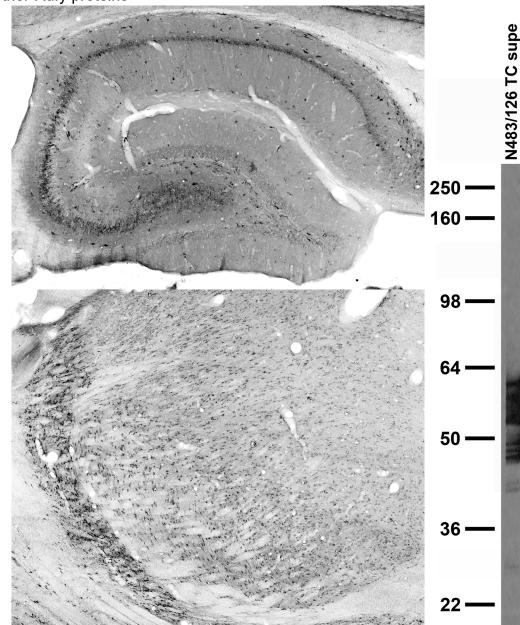

MW: 55 kDa

Right: adult rat brain membrane immunoblot

Left: adult rat hippocampus (top) and thalamus (bottom) immunohistochemistry