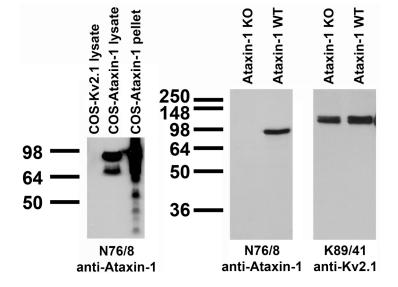

Immunoprecipitation

Species Reactivity: human, mouse, rat

MW: 85 kD

Left: transfected cell immunoblot: COS cells transiently transfected with Ataxin-1 and Kv2.1 plasmids and probed with N76/8 TC supe.

Right: adult rat brain immunoblot: extracts of cerebella from Ataxin-1 KO and WT mice and probed with N76/8 (left) or K89/41 (right) TC supe.