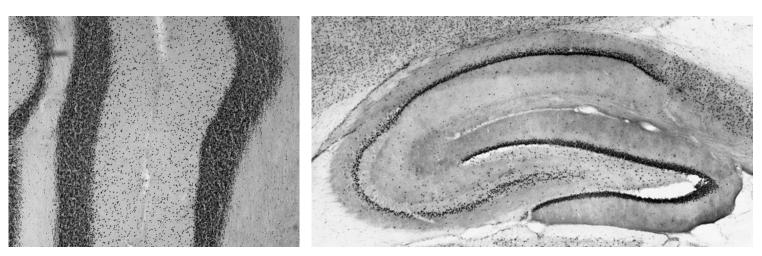

n:

Synthetic peptide amino acids 164-197 (ATTPSQRSQLEAYSTLLANMGSLSQAPGHKVEPP) of mouse ataxin-1 (also known as spinocerebellar ataxia type 1 protein homolog accession number P54254) Rat: 100% identity (34/34 amino acids identical)

Human: 88% identity (30/34 amino acids identical)

Monoclonal antibody info: Mouse strain: Balb/C Myeloma cell: SP2/0 Mouse Ig Isotype: IgG2b

<u>NeuroMab Applications:</u> Immunoblotting, Immunohistochemistry and

Immunoprecipitation

Species Reactivity: human, mouse, rat

MW: 85 kD

Left: transfected cell immunoblot: COS cells transiently transfected with Ataxin-1 and Kv2.1 plasmids and probed with N76/8 TC supe.

Right: adult rat brain immunoblot: extracts of cerebella from Ataxin-1 KO and WT mice and probed with N76/8 (left) or K89/41 (right) TC supe.